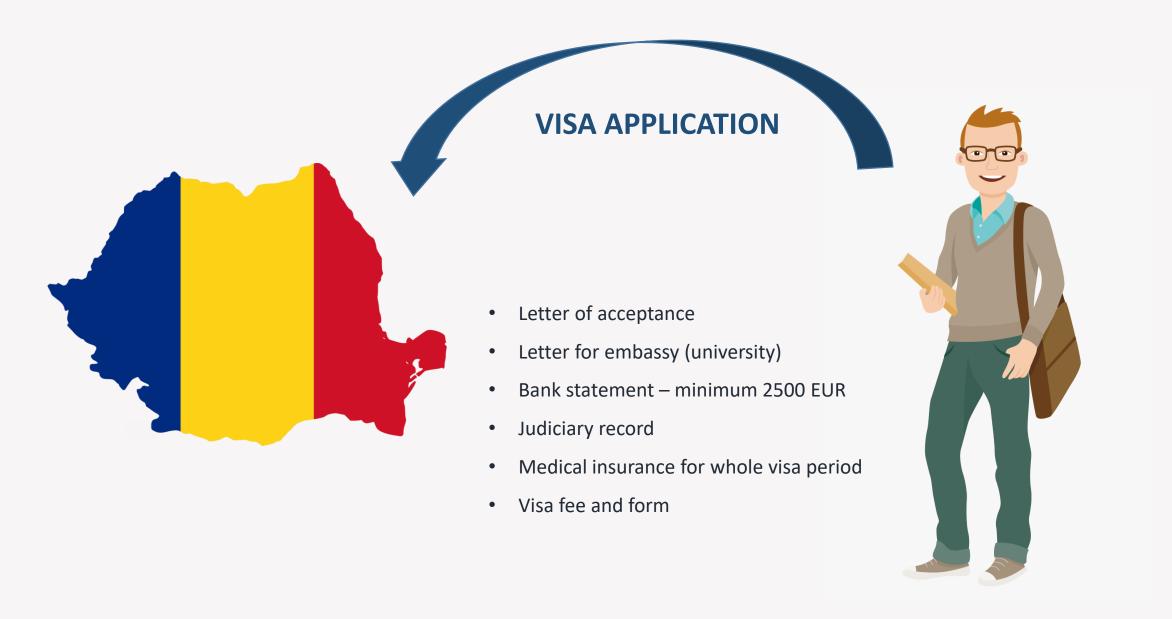

#### **BEFORE COMING TO ROMANIA**

More details on: http://evisa.mae.ro/

#### **UPON ARRIVAL**

- Letter of acceptance
- Letter from university
- Proof of payment of the tuition fee
- Study documents
- Means of support (minimum 2500 EUR), preferably in cash or personal card
- Proof of the accommodation in Romania